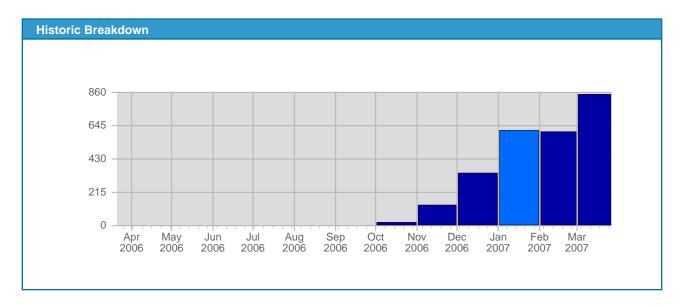

## Traffic and Activity > Visits

## **Report Description**

Report Description: Visits during the month of January 2007

Report Range: Month of January 2007
Report Scope: Historical Data





| Date               | Total<br>Visits | Average<br>Visits<br>Historically | Change | Percent<br>of Total<br>Visits |
|--------------------|-----------------|-----------------------------------|--------|-------------------------------|
| Mon Jan 1st, 2007  | 11              | 12,26                             | +11 🛕  | 1,80%                         |
| Tue Jan 2nd, 2007  | 8               | 10.00                             | +8 🛕   | 1,31%                         |
| Wed Jan 3rd, 2007  | 15              | 11,74                             | +15 🛕  | 2,46%                         |
| Thu Jan 4th, 2007  | 27              | 20,90                             | +27 🛕  | 4,42%                         |
| Fri Jan 5th, 2007  | 13              | 11,74                             | +13 🛕  | 2,