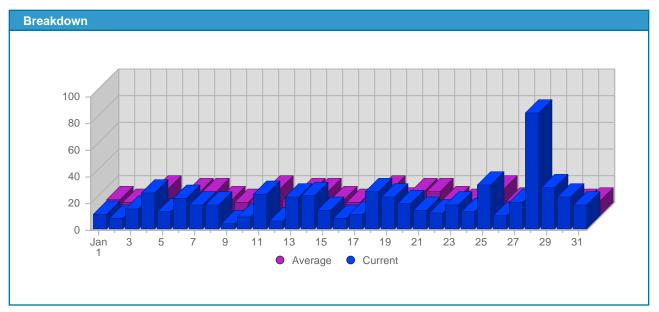

## **Report Description**

Report Description: Visits during the month of January 2007

Report Range: Month of January 2007
Report Scope: Historical Data

| Date               | Total<br>Visits | Average<br>Visits<br>Historically | Change | Percent<br>of Total<br>Visits |
|--------------------|-----------------|-----------------------------------|--------|-------------------------------|
| Mon Jan 1st, 2007  | 11              | 12,26                             | +11 🛕  | 1,80%                         |
| Tue Jan 2nd, 2007  | 8               | 10.00                             | +8 🛕   | 1,31%                         |
| Wed Jan 3rd, 2007  | 15              | 11,74                             | +15 🛕  | 2,46%                         |
| Thu Jan 4th, 2007  | 27              | 20,90                             | +27 🛕  | 4,42%                         |
| Fri Jan 5th, 2007  | 13              | 11,74                             | +13 🛕  | 2,13%                         |
| Sat Jan 6th, 2007  | 23              | 18,16                             | +23 🛕  | 3,76%                         |
| Sun Jan 7th, 2007  | 18              | 18,37                             | +6 🛕   | 2,95%                         |
| Mon Jan 8th, 2007  | 18              | 12,26                             | +7 🛕   | 2,95%                         |
| Tue Jan 9th, 2007  | 4               | 10.00                             | -4 ▼   | 0,66%                         |
| Wed Jan 10th, 2007 | 9               | 11,74                             | -6 ▼   | 1,47%                         |
| Thu Jan 11th, 2007 | 26              | 20,90                             | -1 ▼   | 4,26%                         |
| Fri Jan 12th, 2007 | 6               | 11,74                             | -7 ▼   | 0,98%                         |
| Sat Jan 13th, 2007 | 24              | 18,16                             | +1 🛕   | 3,93%                         |
| Sun Jan 14th, 2007 | 25              | 18,37                             | +7 🛕   | 4,09%                         |
| Mon Jan 15th, 2007 | 14              | 12,26                             | -4 ▼   | 2,29%                         |
| Tue Jan 16th, 2007 | 8               | 10.00                             | +4 🛕   | 1,31%                         |
| Wed Jan 17th, 2007 | 11              | 11,74                             | +2 🛕   | 1,80%                         |
| Thu Jan 18th, 2007 | 28              | 20,90                             | +2 🛕   | 4,58%                         |
| Fri Jan 19th, 2007 | 24              | 11,74                             | +18 🛕  | 3,93%                         |
| Sat Jan 20th, 2007 | 19              | 18,16                             | -5 ▼   | 3,11%                         |
| Sun Jan 21st, 2007 | 14              | 18,37                             | -11 ▼  | 2,29%                         |
| Mon Jan 22nd, 2007 | 12              | 12,26                             | -2 ▼   | 1,96%                         |
| Tue Jan 23rd, 2007 | 18              | 10.00                             | +10 🛕  | 2,95%                         |
| Wed Jan 24th, 2007 | 13              | 11,74                             | +2 🛕   | 2,13%                         |
| Thu Jan 25th, 2007 | 33              | 20,90                             | +5 🛕   | 5,40%                         |
| Fri Jan 26th, 2007 | 10              | 11,74                             | -14 ▼  | 1,64%                         |
| Sat Jan 27th, 2007 | 20              | 18,16                             | +1 🛦   | 3,27%                         |
| Sun Jan 28th, 2007 | 87              | 18,37                             | +73 🛦  | 14,24%                        |
| Mon Jan 29th, 2007 | 31              | 12,26                             | +19 📥  | 5,07%                         |
| Tue Jan 30th, 2007 | 24              | 10.00                             | +6 📥   | 3,93%                         |
| Wed Jan 31st, 2007 | 18              | 11,74                             | +5 🛕   | 2,95%                         |
|                    | 611             | 65                                |        |                               |